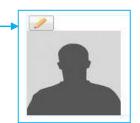

#### Add your **ID photo** by clicking on the pencil

(The photo must be in JPG format and weigh between 1Mb and 2 Mb (If you have trouble uploading it, please continue to fill in the other elements and then return to the 1st page)

ATTENTION: the photo must be in classic portrait format.