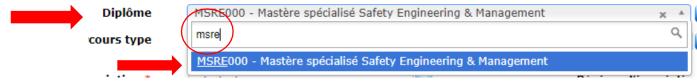

#### YOU MUST COMPLETE IT THIS WAY:

• In the box Diplôme enter : « i1AN000 - Ingénieur INSA de Toulouse Années 1, 2 et 3 »

• In the box **Niveau** select your year 1 : ANNEE 1 INSAToulouse

• In the **Parcours** select