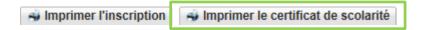

#### In order to have access to your school certificate:

- click on the tab « Rapport d'inscription»
- And click on this button :

II X