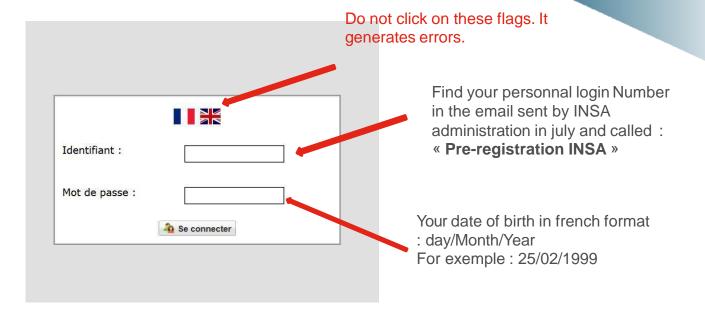

- You must connect with your login and password received by e-mail sent by INSA administration and called
   « Pre-registration INSA ». Please check your spam box!
- To change the language from French to English follow the steps below: