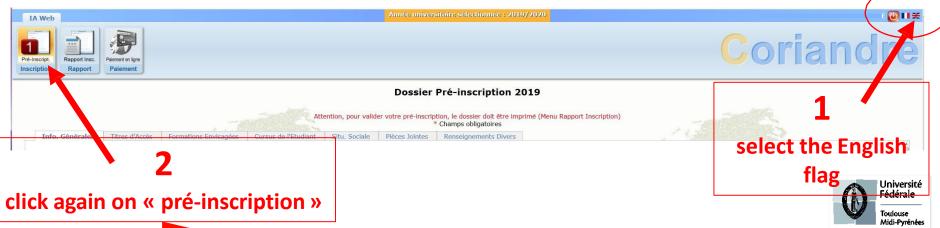

- You must connect with your login and password received by e-mail sent by INSA administration and called
   « Pre-registration INSA ». Please check your spam box!
- To change the language from French to English follow the steps below: