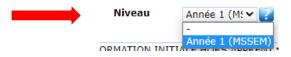

#### YOU MUST COMPLETE IT THIS WAY:

• In the box Diplôme enter : « i1AN000 - Ingénieur INSA de Toulouse Années 1, 2 et 3 »

• In the box **Niveau** select your year 1 : ANNEE 1 INSAToulouse

• In the **Parcours** select