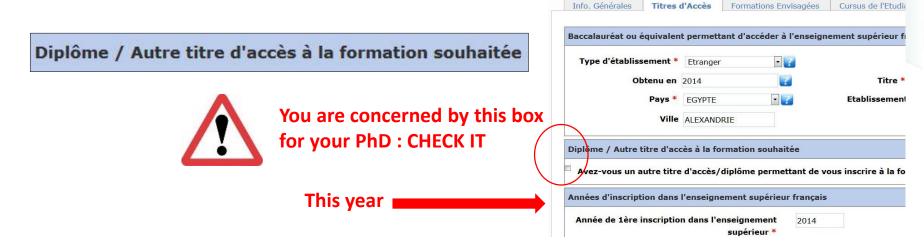

If you are a **foreign student** and you have never attended a <u>french</u> <u>university</u>, fill in the 3 boxes with your year of arrival to INSA : **2023** 

#### Diploma / Other degrees to enter our programs

Diplôme / Autre titre d'accès à la formation souhaitée

- **Year**: Your last university year allowing access to our engineering programs
- **School**: Please find your school after entering the country and the department

#### Years of enrollment in higher french education

Années d'inscription dans l'enseignement supérieur français

Baccalauréat

**D3** 

D 2

Crédits

This space is requested by the ministry, please fill in the 3 dates:

- Indicate your 1st year enrollement in higher eduation in France
- Indicate your 1st year enrollment to a university in France
- Indicate the year of your arrival at INSA

As you are a foreign student and you have never attended a french university, fill in the 3 boxes with your year of arrival at INSA: 2022