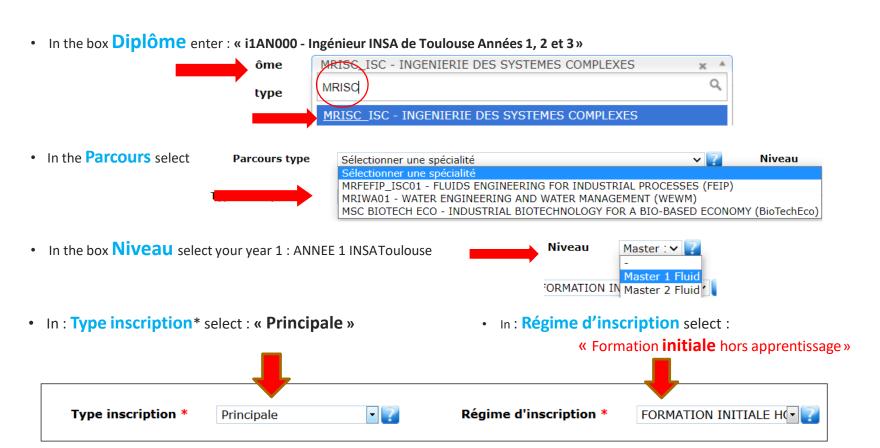

#### YOU MUST COMPLETE IT THIS WAY:

• In the box Diplôme enter : « i1AN000 - Ingénieur INSA de Toulouse Années 1, 2 et 3 »

• In the box **Niveau** select your year 1 : ANNEE 1 INSAToulouse

• In the **Parcours** select

• In: Type inscription\* select: « Principale »

**Formations Envisagées** 