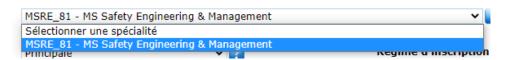

#### The following information will be displayed:

**Formations Envisagées** 

**MS SEAM** 

#### YOU MUST COMPLETE IT THIS WAY:

• In the box Diplôme enter : « i1AN000 - Ingénieur INSA de Toulouse Années 1, 2 et 3 »

• In the box **Niveau** select your year 1 : ANNEE 1 INSAToulouse

• In the **Parcours** select