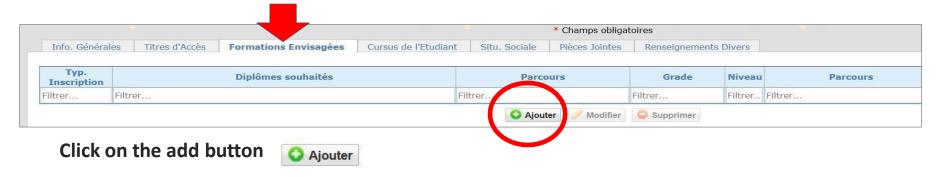

## **Proposed courses**

## **Formations Envisagées**

#### The following information will be displayed:

**Formations Envisagées** 

**MS SEAM** 

#### YOU MUST COMPLETE IT THIS WAY:

• In the box Diplôme enter : « i1AN000 - Ingénieur INSA de Toulouse Années 1, 2 et 3 »

• In the box **Niveau** select your year 1 : ANNEE 1 INSAToulouse

• In the **Parcours** select

• In: Type inscription\* select: « Principale »

**Formations Envisagées** 