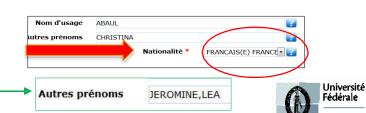

#### **Administrative information**

- INE or INES Code (11 characters): As you are a foreign student, you don't have an INE number, check the box:
- <u>CVEC Certificate N° MANDATORY</u> (you must obtain the N° <u>BEFORE</u> entering CORIANDRE )- You already have received a specific help document (in pdf format) to obtain this certificate number. Please check your mailbox and find the email called "CVEC help document". For 2022 This number is under the format: TOU\* \*\*\*\*\*\* \*\*
- Social Security number (= Code INSEE)
  - As you are a foreign student, you do not have a Social Security N° : check the box code unknown
- Nationality: already pre-filled, verify and choose the appropriate one
- In Autres prénoms (other first names): to be separated by a comma