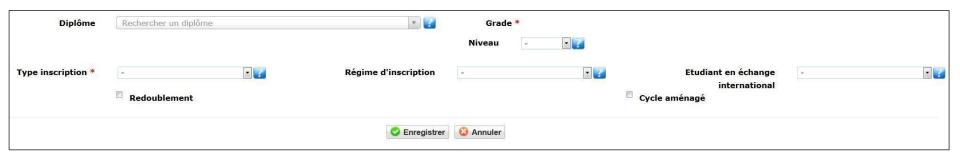

## **Proposed courses**

## **Formations Envisagées**

#### YOU MUST COMPLETE IT THIS WAY:

• In the box Diplôme enter : « i1AN000 - Ingénieur INSA de Toulouse Années 1, 2 et 3 »

• In the box **Niveau** select your year 1 : ANNEE 1 INSAToulouse

• In the **Parcours** select

• In: Type inscription\* select: « Principale »

**Formations Envisagées** 