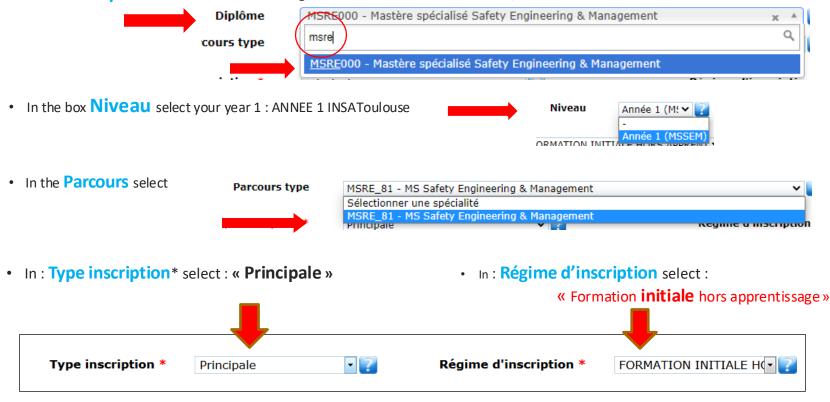

#### YOU MUST COMPLETE IT THIS WAY :

• In the box Diplôme enter : « i1AN000 - Ingénieur INSA de Toulouse Années 1, 2 et 3 »