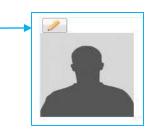

#### Add your **ID photo** by clicking on the pencil

(The photo must be in JPG format and weigh between 1Mb and 2 Mb (If you have trouble uploading it, please continue to fill in the other elements and then return to the 1st page)

ATTENTION: the photo must be in classic portrait format.

Your ID picture will be used on your student card.

Caution !

**Personal address** 

**Adresses Personnelles** 