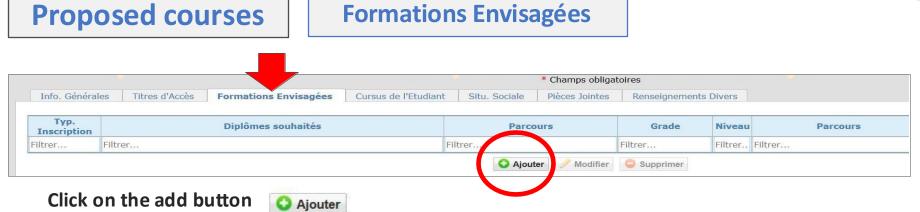

**Formations Envisagées** 

#### YOU MUST COMPLETE IT THIS WAY :

• In the box Diplôme enter : « i1AN000 - Ingénieur INSA de Toulouse Années 1, 2 et 3 »