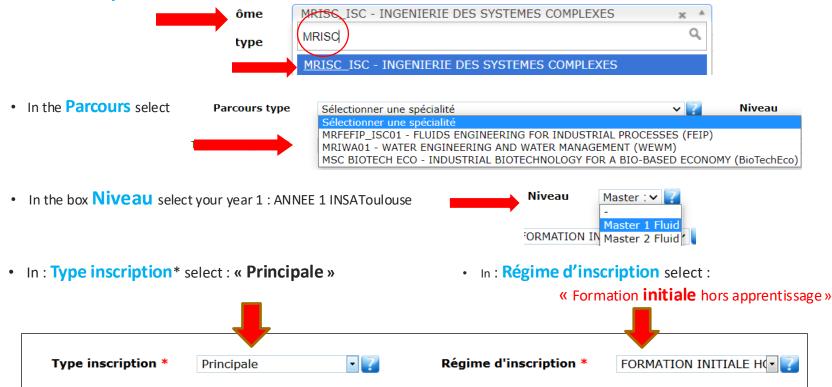

### **International Master**

# **Fluids or Water or Biotechnology**

YOU MUST COMPLETE IT THIS WAY :

• In the box Diplôme enter : « i1AN000 - Ingénieur INSA de Toulouse Années 1, 2 et 3 »

Cursus de l'étudiant

You have nothing to do on this tab