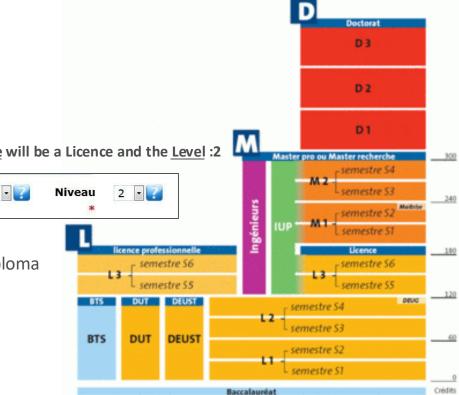

# **ADMINISTRATIVE PRE-REGISTRATION**

Années d'inscription dans l'enseignement supérieur français

Inscription year in the Higher French Education

- Grade and Level : refer to the chart opposite
- **Titled:** Manually write the title of the obtained diploma

| Grade * | Master | × 🛜 | Niveau * | 2 | × ? |
|---------|--------|-----|----------|---|-----|
|---------|--------|-----|----------|---|-----|

If you are a **foreign student** and you have never attended a <u>french</u> <u>university</u>, fill in the 3 boxes with your year of arrival to INSA : **2024** 

### PRE REGISTRATION

Grade and Level : refer to the following chart 

Example: for a DUT the Grade will be a Licence and the Level :2

Grade \*

Licence

Années d'inscription dans l'enseignement supérieur français