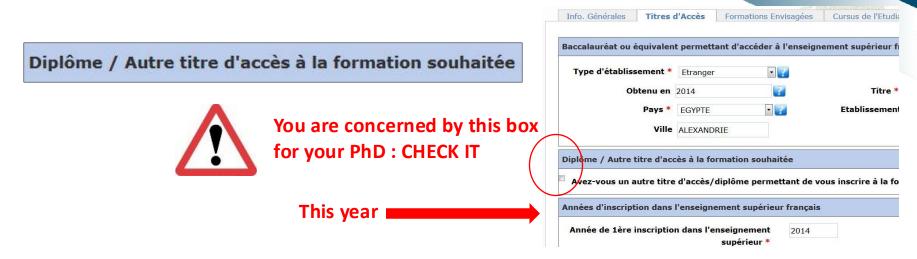

# **ADMINISTRATIVE PRE-REGISTRATION**

Années d'inscription dans l'enseignement supérieur français

Inscription year in the Higher French Education

- Grade and Level : refer to the chart opposite
- **Titled:** Manually write the title of the obtained diploma

| Grade * | Master | × 🛜 | Niveau * | 2 | × ? |
|---------|--------|-----|----------|---|-----|
|---------|--------|-----|----------|---|-----|

If you are a **foreign student** and you have never attended a <u>french</u> <u>university</u>, fill in the 3 boxes with your year of arrival to INSA : **2024** 

Diploma / Other degrees to enter our programs

Diplôme / Autre titre d'accès à la formation souhaitée

Université Fédérale Toulouse Midi-Pyrénées

- Year: Your last university year allowing access to our engineering programs
- School : Please find your school after entering the country and the department