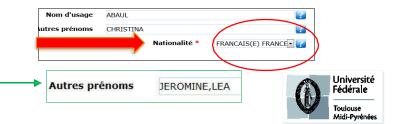

#### Administrative information

- INE or INES Code (11 characters) : As you are a foreign student, you don't have an INE number, Code inconnu (=code unknown) check the box:
- <u>CVEC Certificate N° MANDATORY</u> (you must obtain the N° <u>BEFORE</u> entering CORIANDRE) You already have received a specific help document (in pdf format) to obtain this certificate number. Please check your mailbox and find the email called "CVEC help document". For 2022 This number is under the format : TOU\* \*\*\*\*\*\* \*\*
- <u>Social Security number</u> (= Code INSEE)
  - As you are a foreign student, you do not have a Social Security N° : check the box code unknown
- **Nationality** : already pre-filled, verify and choose the appropriate one
- In Autres prénoms (other first names): to be separated by a comma