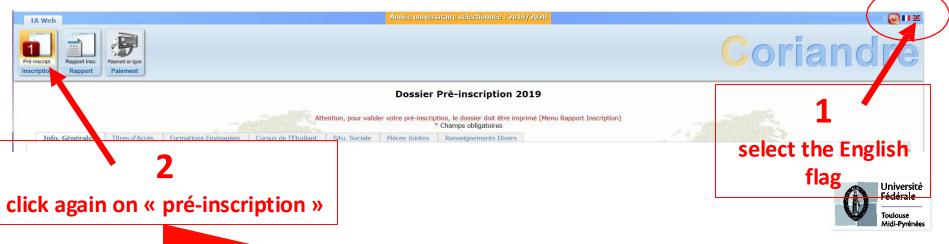

|                       | Do not click on these flags. It generates errors.                                                                                        |  |  |
|-----------------------|------------------------------------------------------------------------------------------------------------------------------------------|--|--|
| N° INE/BEA/Candidat : | Find your personnal login Number<br>in the email sent by INSA<br>administration in july and called :<br>« <b>Pre-registration INSA</b> » |  |  |
| Date de naissance :   | Your date of birth in french format<br>: day/Month/Year<br>For exemple : 25/02/1999                                                      |  |  |

- You must connect with your login and password received by e-mail sent by INSA administration and called « Pre-registration INSA ». Please check your **spam** box!
- To change the language from French to English follow the steps below: